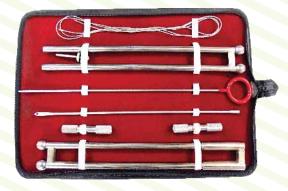

## Schlingenführer



Scheidenverschluss

Ref: 1060/0001



Ref: 1061/0001

Geburtskettengriff Ringförmig

# **Krey Hook**

Ref: 1062/0001

27

Krey-Schöttler geburtshaken Spitz Wire Saw with Handles

Wire Saw

Ref: 1063/0001 -----





Ref: 1063/0012 ----- 12 m

6

Drahtsäge

Spreizspekulum- Groß

# Speculum Large

Ref: 1064/0001

# Speculum (Polansky)

Ref: 1064/0002



Spreizspekulum nach Polansky

## Speculum for Sheep with Light

Ref: 1064/0003

# Spreizspekulum für Kleinwiederkäuer mit Licht



# **Sheep Speculum**

Ref: 1064/0004

29

Spreizspekulum für Kleinwiederkäuer

## **Bitch Speculum**

# Spreizspekulum für Hündin

Ref: 1064/0005



## **Vawan Calf Puller**

# Vawan Geburtshelfer-Mechanik

Ref: 1065/0001



## Embryotome Set in Case

## Drahtsägen-Embryotom

Ref: 1066/0001



Embryotome Set with Handle

## Drahtsägen-Embryotom mit zwei Handgriffen

Ref: 1066/000



## **Teat Canal Kit**

# Zitzenkanal-Set

Ref: 1067/0000



Teat Dilator with Screw

Ref: 1068/0001

Zitzen-Dilator mit Schraube





**Teat Dilator** 

Ref: 1068/0002

Zitzen-Dilator Einfach