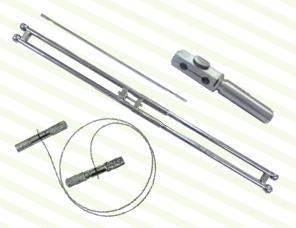

# **Krey Hook**

Ref: 1062/0001

27

Krey-Schöttler geburtshaken Spitz Wire Saw with Handles

Wire Saw

Ref: 1063/0001 -----

Ref: 1063/0012 ----- 12 m

6

Drahtsäge

Spreizspekulum- Groß