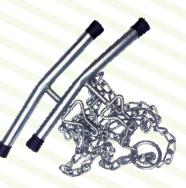

## Kalbgliedmaßen Hobel- 2er Set mit Strick

Ref: 1052/0010 -----2er Set mit Strick

Obstetric Chain with handel

Ref: 1053/0001

Geburtshilfekette mit zwei handgriffen