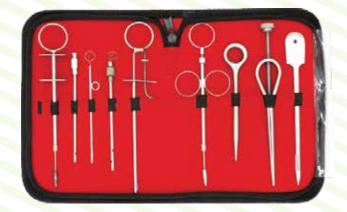

chöttler geburtshaken Spitz Wire Saw with Handles

Wire Saw

Ref: 1063/0001 -----





Ref: 1063/0012 ----- 12 m

6

Drahtsäge

Spreizspekulum- Groß

# Speculum Large

Ref: 1064/0001

# Speculum (Polansky)

Ref: 1064/0002



Spreizspekulum nach Polansky

## Speculum for Sheep with Light

Ref: 1064/0003

# Spreizspekulum für Kleinwiederkäuer mit Licht



# **Sheep Speculum**

Ref: 1064/0004

29

Spreizspekulum für Kleinwiederkäuer

## **Bitch Speculum**

# Spreizspekulum für Hündin

Ref: 1064/0005



## **Vawan Calf Puller**

# Vawan Geburtshelfer-Mechanik

Ref: 1065/0001



## Embryotome Set in Case

## Drahtsägen-Embryotom

Ref: 1066/0001



Embryotome Set with Handle

## Drahtsägen-Embryotom mit zwei Handgriffen

Ref: 1066/000



## **Teat Canal Kit**

# Zitzenkanal-Set

Ref: 1067/0000



Teat Dilator with Screw

Ref: 1068/0001

Zitzen-Dilator mit Schraube





**Teat Dilator** 

Ref: 1068/0002

Zitzen-Dilator Einfach