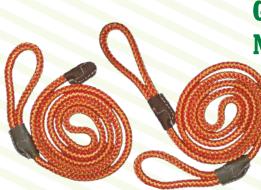

# Calf Pulling Ropes- Nylon

Ref:1049/0001 ----- Single Ref: 1049/0002 ----- Double

Geburtshilfestricke Nylon

> Ref: 1049/0001 ----- Einzel Ref: 1049/0002 ----- Doppelt

# Calf Pulling Ropes- Jute

23

Geburtshilfestricke Jute

Ref: 1050/0001 ----- Single Ref: 1050/0002 ----- Double

Ref: 1050/0001 ------ Einzel Ref: 1050/0002 ----- Doppelt