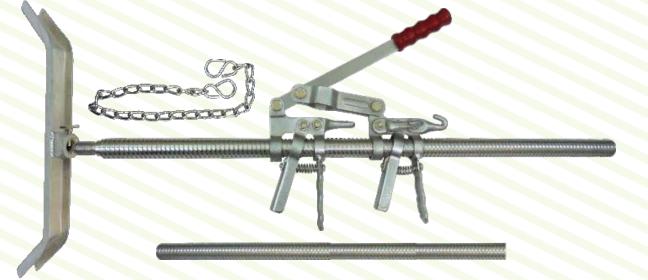

## Embryotome Set in Case

## Drahtsägen-Embryotom

Ref: 1066/0001

Embryotome Set with Handle

## Drahtsägen-Embryotom mit zwei Handgriffen

Ref: 1066/000