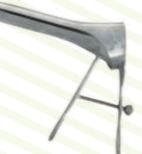

Ref: 1058/0002------ Blunt



Ref: 1058/0001 ----- Scharf Ref: 1058/0002 ----- Unverblümt

Augenhaken-Spitz

## **Rope Carrier**

Ref: 1059/0001

## Schlingenführer



Scheidenverschluss

Ref: 1060/0001



Ref: 1061/0001

Geburtskettengriff Ringförmig

# **Krey Hook**

Ref: 1062/0001

27

Krey-Schöttler geburtshaken Spitz Wire Saw with Handles

Wire Saw

Ref: 1063/0001 -----





Ref: 1063/0012 ----- 12 m

6

Drahtsäge

Spreizspekulum- Groß

# Speculum Large

Ref: 1064/0001

# Speculum (Polansky)

Ref: 1064/0002



Spreizspekulum nach Polansky

## Speculum for Sheep with Light

Ref: 1064/0003

# Spreizspekulum für Kleinwiederkäuer mit Licht



# **Sheep Speculum**

Ref: 1064/0004

29

Spreizspekulum für Kleinwiederkäuer

## **Bitch Speculum**

# Spreizspekulum für Hündin

Ref: 1064/0005



## **Vawan Calf Puller**

# Vawan Geburtshelfer-Mechanik

Ref: 1065/0001



## Embryotome Set in Case

## Drahtsägen-Embryotom

Ref: 1066/0001



Embryotome Set with Handle

## Drahtsägen-Embryotom mit zwei Handgriffen

Ref: 1066/000



## **Teat Canal Kit**

# Zitzenkanal-Set

Ref: 1067/0000



Teat Dilator with Screw

Ref: 1068/0001

Zitzen-Dilator mit Schraube





**Teat Dilator** 

Ref: 1068/0002

Zitzen-Dilator Einfach