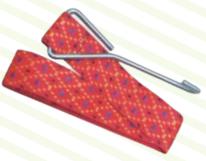

# Assisted Calving Tools



# Geburtshilfe Instrumente

# Dystokia Kit

### Geburtshilfe Kit- Rinder

Ref: 1048/0000



# Calf Pulling Ropes- Nylon

Ref:1049/0001 ----- Single Ref: 1049/0002 ----- Double



Geburtshilfestricke Nylon

> Ref: 1049/0001 ----- Einzel Ref: 1049/0002 ----- Doppelt

# Calf Pulling Ropes- Jute

23

Geburtshilfestricke Jute

Ref: 1050/0001 ----- Single Ref: 1050/0002 ----- Double

Ref: 1050/0001 ------ Einzel Ref: 1050/0002 ----- Doppelt



# Geurtshilfegürtel

Ref: 1051/0001



## **Limbs Hobbles Set**

## Kalbgliedmaßen Hobel- 2er Set mit Strick

Ref: 1052/0010 -----2er Set mit Strick



Obstetric Chain with handel

Ref: 1053/0001

Geburtshilfekette mit zwei handgriffen



#### Scheidenband

Vulva Suture Tape

Ref: 1054/0050 ----- 50 cm



Vulva Suture Needle

Ref: 1054/0019 \_\_\_\_ 19 cm Ref: 1054/0030 \_\_\_\_ 30 cm

**Obstetric Forceps** 

Ref: 1055/0001

Geburtszange

Heftnadel



Linde Knife

Ref: 1056/0001

Linde's Fingermesser mit Platte

# **Uterine Support**

# Uterusunterstützung

Ref: 1057/0001

#### **Obstetrics Hooks**

Ref: 1058/0001------ Sharpe Ref: 1058/0002------ Blunt



Ref: 1058/0001 ----- Scharf Ref: 1058/0002 ----- Unverblümt

Augenhaken-Spitz

## **Rope Carrier**

Ref: 1059/0001

## Schlingenführer



Scheidenverschluss

Ref: 1060/0001