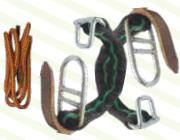

# Assisted Calving Tools



# Geburtshilfe Instrumente

# Dystokia Kit

### Geburtshilfe Kit- Rinder

Ref: 1048/0000



# Calf Pulling Ropes- Nylon

Ref:1049/0001 ----- Single Ref: 1049/0002 ----- Double



Geburtshilfestricke Nylon

> Ref: 1049/0001 ----- Einzel Ref: 1049/0002 ----- Doppelt

# Calf Pulling Ropes- Jute

23

Geburtshilfestricke Jute

Ref: 1050/0001 ----- Single Ref: 1050/0002 ----- Double

Ref: 1050/0001 ------ Einzel Ref: 1050/0002 ----- Doppelt



# Geurtshilfegürtel

Ref: 1051/0001



## **Limbs Hobbles Set**

## Kalbgliedmaßen Hobel- 2er Set mit Strick

Ref: 1052/0010 -----2er Set mit Strick



Obstetric Chain with handel

Ref: 1053/0001

Geburtshilfekette mit zwei handgriffen



#### Scheidenband

Vulva Suture Tape

Ref: 1054/0050 ----- 50 cm



Vulva Suture Needle

Ref: 1054/0019 \_\_\_\_ 19 cm Ref: 1054/0030 \_\_\_\_ 30 cm

**Obstetric Forceps** 

Ref: 1055/0001

Geburtszange

Heftnadel



Linde Knife

Ref: 1056/0001

Linde's Fingermesser mit Platte

# **Uterine Support**

# Uterusunterstützung

Ref: 1057/0001

#### **Obstetrics Hooks**

Ref: 1058/0001------ Sharpe Ref: 1058/0002------ Blunt



Ref: 1058/0001 ----- Scharf Ref: 1058/0002 ----- Unverblümt

Augenhaken-Spitz

## **Rope Carrier**

Ref: 1059/0001

## Schlingenführer



Scheidenverschluss

Ref: 1060/0001



Ref: 1061/0001

Geburtskettengriff Ringförmig

# **Krey Hook**

Ref: 1062/0001

27

Krey-Schöttler geburtshak