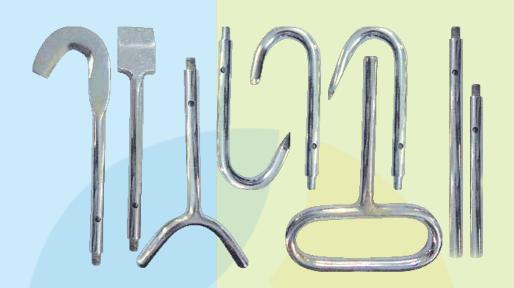

#### **Obstetrics Hooks**

Ref: 1058/0001------ Sharpe Ref: 1058/0002------ Blunt

Ref: 1058/0001 ----- Scharf Ref: 1058/0002 ----- Unverblümt

Augenhaken-Spitz

# **Krey Hook**

Ref: 1062/0001

27

Krey-Schöttler geburtshaken Spitz Wire Saw with Handles

Wire Saw

Ref: 1063/0001 -----

Ref: 1063/0012 ----- 12 m

6

# Speculum Large

Ref: 1064/0001

# Speculum (Polansky)

Ref: 1064/0002

Spreizspekulum nach Polansky