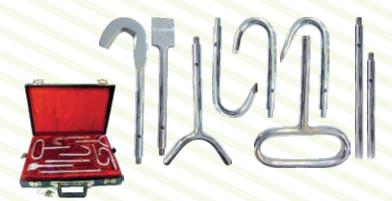

# Assisted Calving Tools



# Geburtshilfe Instrumente

# Dystokia Kit

### Geburtshilfe Kit- Rinder

Ref: 1048/0000



# Calf Pulling Ropes- Nylon

Ref:1049/0001 ----- Single Ref: 1049/0002 ----- Double



Geburtshilfestricke Nylon

> Ref: 1049/0001 ----- Einzel Ref: 1049/0002 ----- Doppelt

# Calf Pulling Ropes- Jute

23

Geburtshilfestricke Jute

Ref: 1050/0001 ----- Single Ref: 1050/0002 ----- Double

Ref: 1050/0001 ------ Einzel Ref: 1050/0002 ----- Doppelt



# Geurtshilfegürtel

Ref: 1051/0001



## **Limbs Hobbles Set**

## Kalbgliedmaßen Hobel- 2er Set mit Strick

Ref: 1052/0010 -----2er Set mit Strick



Obstetric Chain with handel

Ref: 1053/0001

Geburtshilfekette mit zwei handgriffen



#### Scheidenband

Vulva Suture Tape

Ref: 1054/0050 ----- 50 cm



Vulva Suture Needle

Ref: 1054/0019 \_\_\_\_ 19 cm Ref: 1054/0030 \_\_\_\_ 30 cm

**Obstetric Forceps** 

Ref: 1055/0001

Geburtszange

Heftn