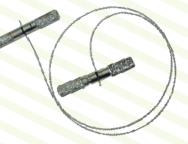

# **Krey Hook**

Ref: 1062/0001

27

Krey-Schöttler geburtshaken Spitz Wire Saw with Handles

Wire Saw

Ref: 1063/0001 -----

Ref: 1063/0012 ----- 12 m

6

Drahtsäge

Spreizspekulum- Groß