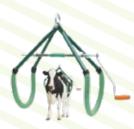

### **Viehsaugentwöhner**

Ref: 1097/0004 ----- Plastic

Cow Lifting Frame

Ref: 1098/0000

Hebegräte für Rinder