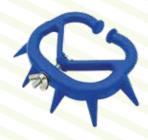

## Milk Suckling Preventer Large

--- Largo

Viehsaugentwöhner

Ref:1097/0001

## Milk Suckling Preventer- X Large

### Viehsaugentwöhner XL

Ref:1097/0002 ----- X-Large