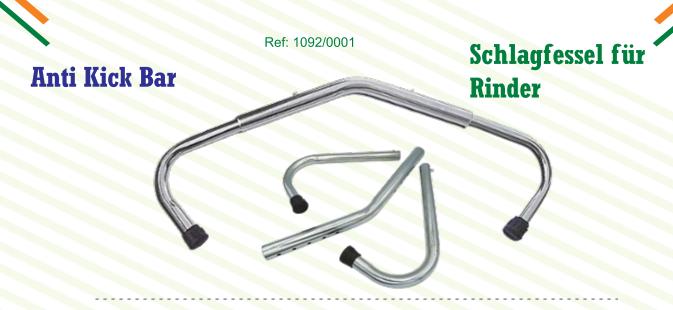

# Dairy Farm Equipments



Aüsrustungen für Milchviehbetriebe



### Vawan Electric Dehorner



#### Ref: 1093/0025 ---- 25 mm

#### Ref: 1093/0020 ---- 20mm

#### Ref: 1093/0015 ---- 15 mm

### Vawan Elektrischer Enthorner



### Calf Feeding Bottle

Ref: 1060/0205 ----- 2.5 Litter

Kälberflasche



### **Nipples**

Ref: 1096/0001 Ref: 1096/0002

Small - Large

Sauger für Kälber- Klein



### **Nipples with Valves**

Ref:1096/0001----- Small

Schraubventil und Sauger - für Tränkeeimer



## Milk Suckling Preventer Large

--- Largo

Viehsaugentwöhner



Ref:1097/0001

#### **CMT** Kit

1099/0000 ------ CMT Kit 1099/0001 ------ CMT Tray 1098/0000 ------ Black Tray

Schalmtestscheibe Kit



## Milk Suckling Preventer- X Large

### Viehsaugentwöhner XL

Ref:1097/0002 ----- X-Large



### Milk Suckling Preventer- Aluminium

### Aluviehsaugentwöhner

Ref:1