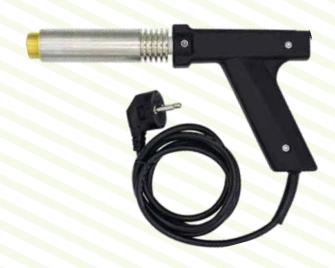

# Dairy Farm Equipments



Aüsrustungen für Milchviehbetriebe



### Vawan Electric Dehorner



#### Ref: 1093/0025 ---- 25 mm

#### Ref: 1093/0020 ---- 20mm

#### Ref: 1093/0015 ---- 15 mm

### Vawan Elektrischer Enthorner



### Calf Feeding Bottle

Ref: 1060/0205 ----- 2.5 Litter

Kälberflasche



### **Nipples**

Ref: 1096/0001 Ref: 1096/0002

Small - Large

Sauger für Kälber- Klein



### **Nipples with Valves**

Ref:1096/0001----- Small

Schraubventil und Sauger - für Tränkeeimer



## Milk Suckling Preventer Large

--- Largo

Viehsaugentwöhner



Ref:1097/0001

#### **CMT** Kit

1099/0000 ------ CMT Kit 1099/0001 ------ CMT Tray 1098/0000 ------ Black Tray

Schalmtestscheibe Kit



## Milk Suckling Preventer- X Large

### Viehsaugentwöhner XL

Ref:1097/0002 ----- X-Large



### Milk Suckling Preventer- Aluminium

### Aluviehsaugentwöhner

Ref:1097/0003 ----- Aluminium



## Milk Suckling Preventer Large

### **Viehsaugentwöhner**

Ref: 1097/0004 ----- Plastic



Cow Lifting Frame

Ref: 1098/0000

Hebegr