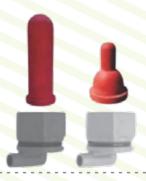

### **Nipples**

Ref: 1096/0001 Ref: 1096/0002

Small - Large

Sauger für Kälber- Klein

### **Nipples with Valves**

Ref:1096/0001----- Small

Schraubventil und Sauger - für Tränkeeimer