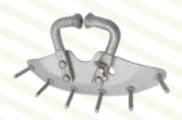

### Milk Suckling Preventer- Aluminium

### Aluviehsaugentwöhner

Ref:1097/0003 ----- Aluminium