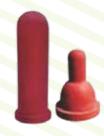

### **Nipples**

Ref: 1096/0001 Ref: 1096/0002

Small - Large

Sauger für Kälber- Klein

### **Nipples with Valves**

Ref:1096/0001----- Small

Schraubventil und Sauger - für Tränkeeimer